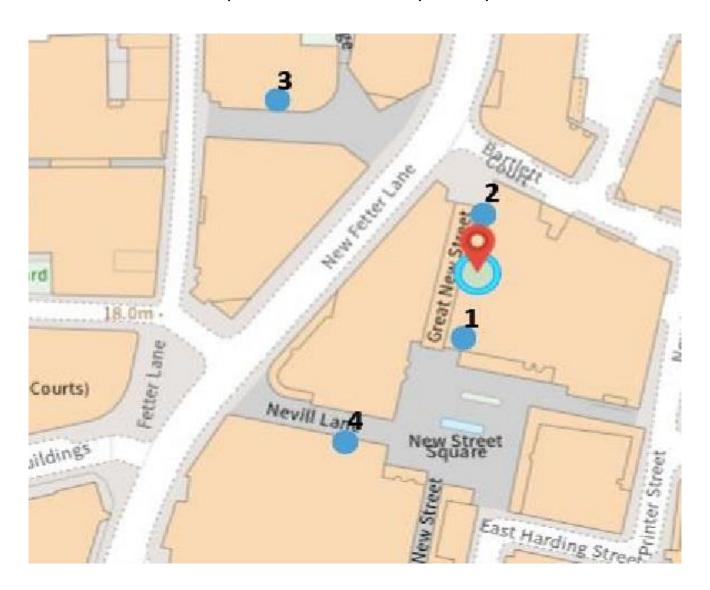

## **PREMISES LOCATION MAP AND TERMINAL HOURS**

Townhouse, 10-11 Great New Street, London, EC4A 3BN

|           | PREMISES NAME AND ADDRESS             | ALCOHOL SALES<br>TERMINAL HOUR | LATE NIGHT REFRESHMENT<br>TERMINAL HOUR |
|-----------|---------------------------------------|--------------------------------|-----------------------------------------|
| RED POINT | Townhouse, 10-11 Great New St         |                                |                                         |
| 1         | The Refinery, 12 Great New St         | 23:00                          | 23:30                                   |
| 2         | Caffe Vergnano, Unit SU7, 2 New St Sq | 00:00                          | 01:00                                   |
| 3         | Brewdog, 1 Plough Place               | 03:00                          | 05:00                                   |
| 4         | Natural Kitchen, 1-3 Nevill Lane      | 23:00                          | N/A                                     |